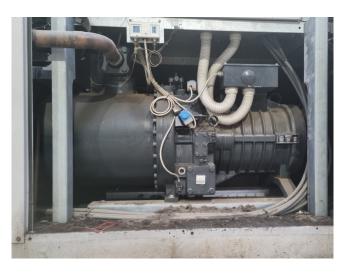

#### Used Refcomp SRC-S-553-LZ

Used Refcomp SRC-S-553-LZ screw compressor on Freon. The compressor has a displacement of 600 m<sup>3</sup>/h at 50 Hz. Capacity table is based on the use of Freon type R407C, but it is possible to use this compressor on alternative types of Freon.