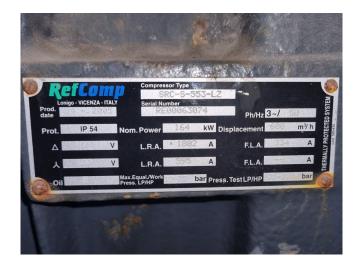

### **Specifications**

| Brand                             | Refcomp         |
|-----------------------------------|-----------------|
| Туре                              | SRC-S-553-LZ    |
| Refrigerant                       | Freon           |
| kW at $+10^{\circ}C/+40^{\circ}C$ | 707,7           |
| kW at 0ºC/+40ºC                   | 470,5           |
| kW at -5ºC/+40ºC                  | 376,7           |
| kW at -10ºC/+40ºC                 | 299,5           |
| Unloaded Start                    | 1               |
| Capacity Control                  | ✓               |
| m3 / h                            | 600             |
| Remarks                           | Y.o.b. 2005     |
| Sizes                             | 1700x600x860 mm |
|                                   | (LxWxH)         |
| Stock                             | 1               |

#### Used Refcomp SRC-S-553-LZ

Used Refcomp SRC-S-553-LZ screw compressor on Freon. The compressor has a displacement of 600 m<sup>3</sup>/h at 50 Hz. Capacity table is based on the use of Freon type R407C, but it is possible to use this compressor on alternative types of Freon.