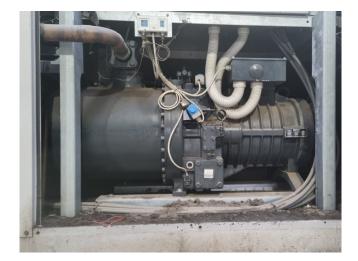

#### Used Refcomp SRC-S-553-LZ

Used Refcomp SRC-S-553-LZ screw compressor on Freon. The compressor has a displacement of 600 m<sup>3</sup>/h at 50 Hz. Capacity table is based on the use of Freon type R407C, but it is possible to use this compressor on alternative types of Freon.